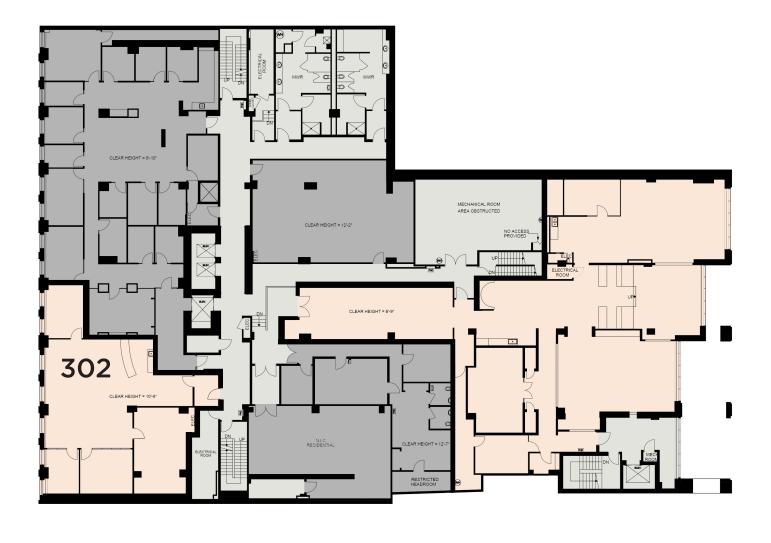

## Layout & Floorplan

### SUITE 302 | 2,400 SQ FT AVAILABLE

FOR LEASE COMMON AREA LEASED