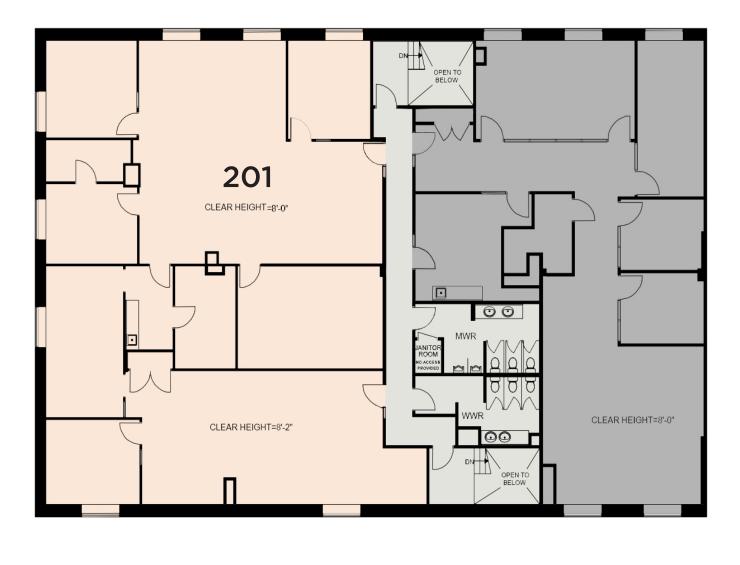

### Layout & Floorplan

### SUITE 201 | 3,730 SQ FT AVAILABLE

FOR LEASE COMMON AREA LEASED