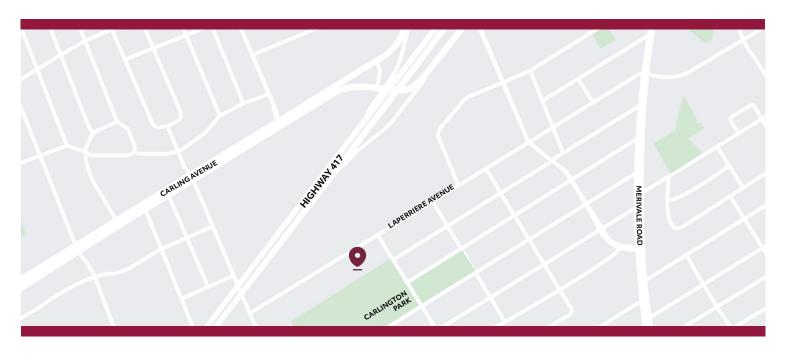

#### MAP OF PROPERTY AREA

#### Prime Location

- Situated **between the Carling/Kirkwood and Maitland exits off Highway 417**, offering seamless connectivity to key areas of the city.
- Easy access to Carling Avenue, Kichi Zibi Parkway, and major transit routes.
- Ample on-site parking for both staff and visitors.
- Just 750 meters from **the Altea Recreation Facility**, a state-of-the-art center perfect for promoting employee wellness and work-life balance.