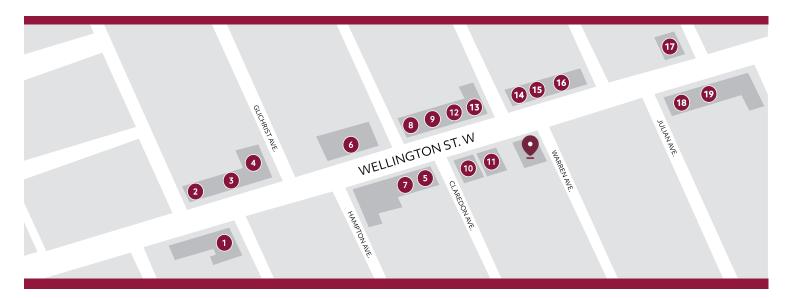

#### MAP OF PROPERTY AREA

OFFICE

CAFFE MIO

**RED SALON** 

- 1 STOFA
- 5 WINE RACK
- 6 ANYTIME FITNESS
  - WELLINGTON DENTAL CARE
- NICASTROS 8 SUPPLY & DEMAND

- 9 WELLINGTON GASTROPUB
- 10 PARMA RAVIOLI
- WATSONS PHARMACY
- OTTAWA BAGEL SHOP

- 13 PARLOUR
- HILARY'S DRY
  CLEANERS
- 15 SUSHI UMI
- 16 LITTLE JO BERRY'S

- 17 BRIDGEHEAD
- 18 JV STUDIOS
- 19 VICTOIRE