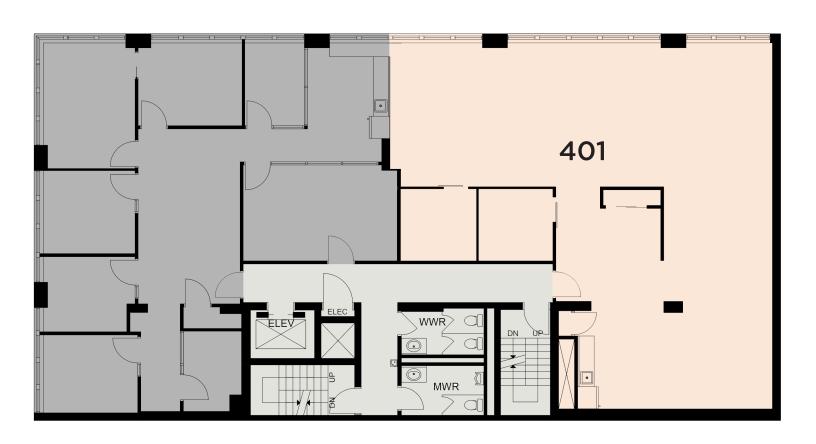

# Layout & Floorplan

### SUITE 401 | 2,176 SQ FT AVAILABLE

FOR LEASE COMMON AREA LEASED