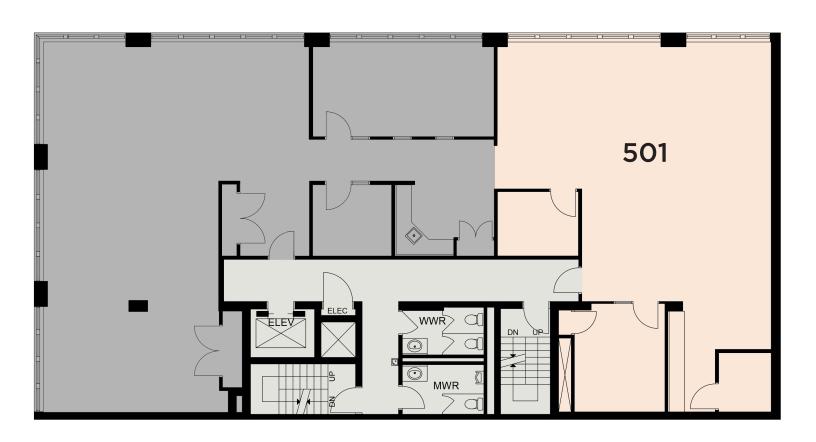

# Layout & Floorplan

## SUITE 501 | 1,759 SQ FT AVAILABLE

FOR LEASE COMMON AREA LEASED