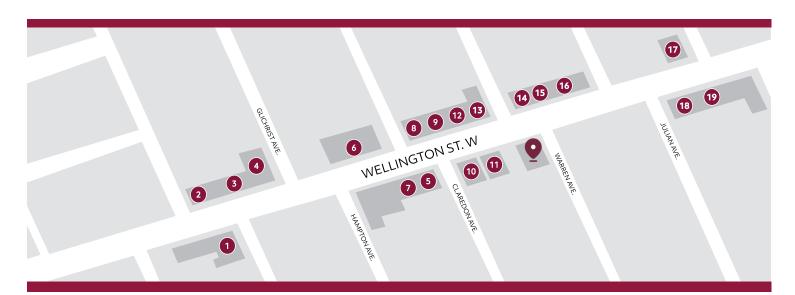

#### MAP OF PROPERTY AREA

OFFICE

CAFFE MIO

**RED SALON** 

- 1 STOFA
- 5 WINE RACK
- 6 ANYTIME FITNESS
- WELLINGTON DENTAL CARE
- NICASTROS 8 SUPPLY & DEMAND

- 9 WELLINGTON GASTROPUB
- 10 PARMA RAVIOLI
- WATSONS PHARMACY
- OTTAWA BAGEL SHOP

- 13 PARLOUR
- HILARY'S DRY CLEANERS
- 15 SUSHI UMI
- 16 LITTLE JO BERRY'S

- 17 BRIDGEHEAD
- 18 JV STUDIOS
- 19 VICTOIRE