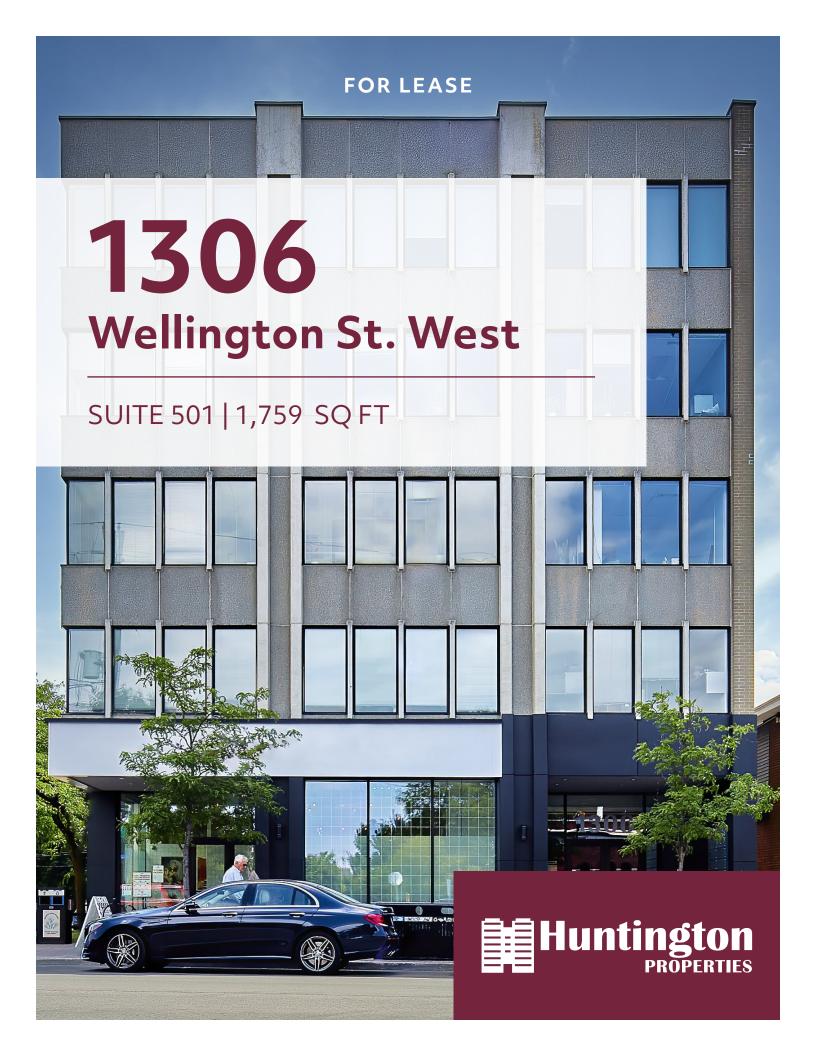

## 1306

#### 1,759 SQ FT AVAILABLE

### Wellington St. West

- Turnkey office space in the heart of Wellington Village, a vibrant and walkable neighbourhood
- Contemporary finishes with functional open layout, including two enclosed office or meeting spaces, a server/IT room, and kitchenette.
- Surrounded by ample neighbourhood amenities including restaurants, retailers, coffee shops, local service providers, and fitness studios – offering great convenience for employees and clients
- Situated close to Tunney's Pasture LRT station and multiple bus routes, NCC pathways, and easy access to Queensway for **multiple transit options**
- Parking available