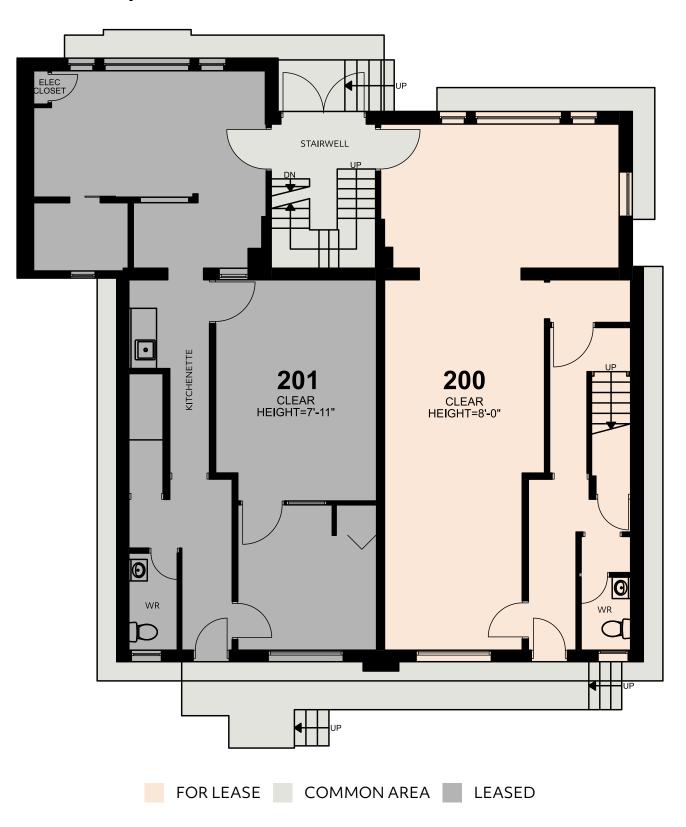

tailers, coffee shops, local service providers, and fitness studios – offering great convenience for employees
- Situated close to Tunney's Pasture LRT station and multiple bus routes, NCC pathways, and easy access to Queensway for multiple transit options
- On-site parking available
- Modern, open concept office space with lots of natural light.

#### MAP OF PROPERTY AREA



- **OFFICE**
- **STOFA**
- WINE RACK
- **ANYTIME FITNESS**
- **RED SALON**
- **NICASTROS**

CAFFE MIO

- WELLINGTON **DENTAL CARE**
- **SUPPLY & DEMAND**

- WELLINGTON **GASTROPUB**
- PARMA RAVIOLI
- WATSONS **PHARMACY**
- **OTTAWA BAGEL SHOP**

- **PARLOUR**
- HILARY'S DRY **CLEANERS**
- **SUSHI UMI**
- LITTLE JO BERRY'S

- BRIDGEHEAD
- 18 JV STUDIOS
- 9 VICTOIRE

# Layout & Floorplan

### **SUITE 200 | 771 SQ FT**



# **Photos**

#### ALL PHOTOS DEPICT SUITE 200 | 771 SQ FT













FOR MORE INFORMATION, PLEASE CONTACT

info@huntingtonproperties.ca

613.592.1818