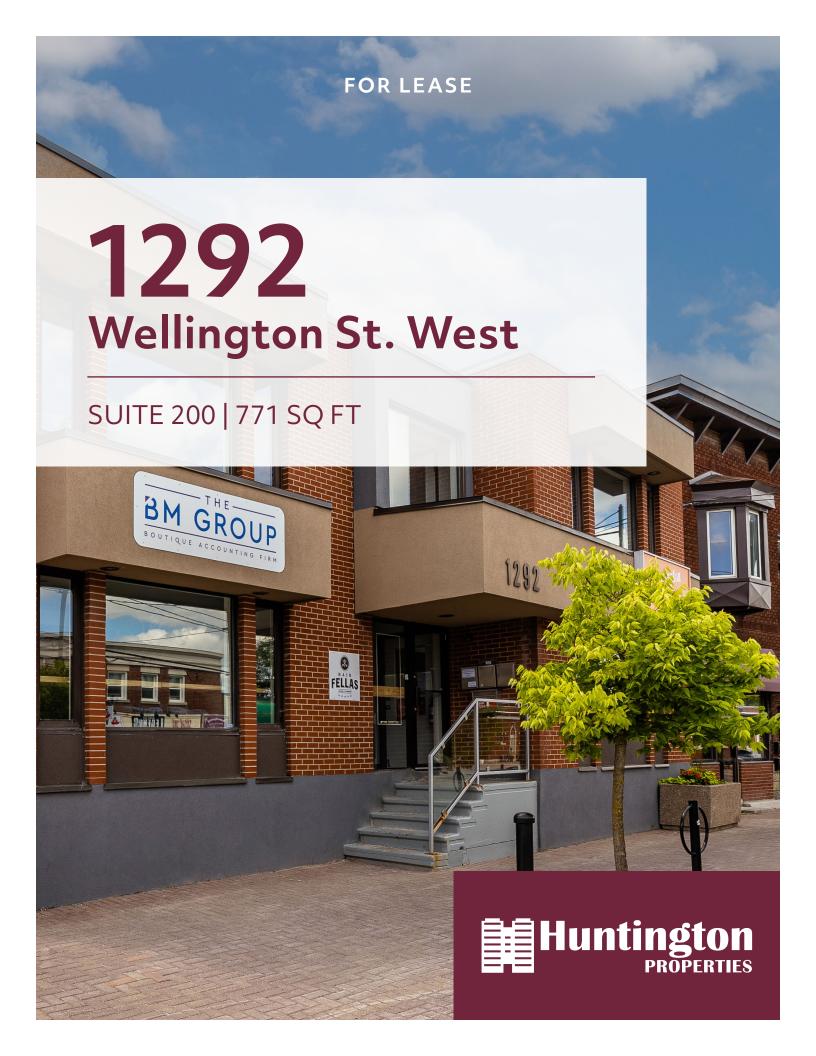

## **Key Facts**

1292

#### 771 **SQ FT AVAILABLE**

### Wellington St. West

- Located in the heart of Wellington Village, Ottawa's most eclectic neighbourhood
- Surrounded by ample neighbourhood amenities including restaurants, retailers, coffee shops, local service providers, and fitness studios – offering great convenience for employees
- Situated close to Tunney's Pasture LRT station and multiple bus routes, NCC pathways, and easy access to Queensway for multiple transit options
- On-site parking available
- Modern, open concept office space with lots of natural light.