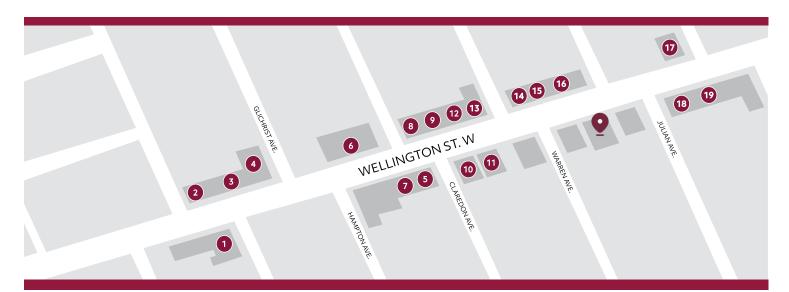

#### MAP OF PROPERTY AREA

- **OFFICE**
- **STOFA**
- WINE RACK
- **ANYTIME FITNESS**
- **RED SALON**
- **NICASTROS**

CAFFE MIO

- WELLINGTON **DENTAL CARE**
- **SUPPLY & DEMAND**

- WELLINGTON **GASTROPUB**
- PARMA RAVIOLI
- WATSONS **PHARMACY**
- **OTTAWA BAGEL SHOP**

- **PARLOUR**
- HILARY'S DRY **CLEANERS**
- **SUSHI UMI**
- LITTLE JO BERRY'S

- BRIDGEHEAD
- 18 JV STUDIOS
- 9 VICTOIRE