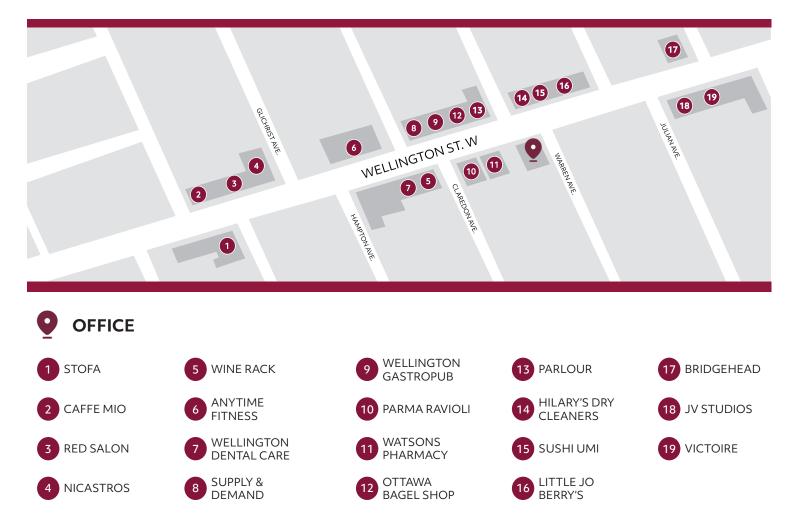

FOR LEASE

# 1306 Wellington St. West

### SUITE 500 | 4,228 SQ FT



## **Key Facts**

### **1306** Wellington St. West

#### 4,228 SQ FT AVAILABLE

- Full floor of office space in the **heart of Wellington Village**, a vibrant and walkable neighbourhood
- **Contemporary finishes** with functional layout, including a mix of open space, enclosed offices and large boardroom
- Surrounded by ample **neighbourhood amenities** including restaurants, retailers, coffee shops, local service providers, and fitness studios offering great convenience for employees and client
- Situated close to Tunney's Pasture LRT station and multiple bus routes, NCC pathways, and easy access to Queensway for **multiple transit options**
- Parking available

#### MAP OF PROPERTY AREA



## Layout & Floorplan

### SUITE 500 | 4,228 SQ FT AVAILABLE



## Photos

ALL PHOTOS DEPICT SUITE 500 | 4,228 SQ FT















info@huntingtonproperties.ca —— 613.592.1818 ——