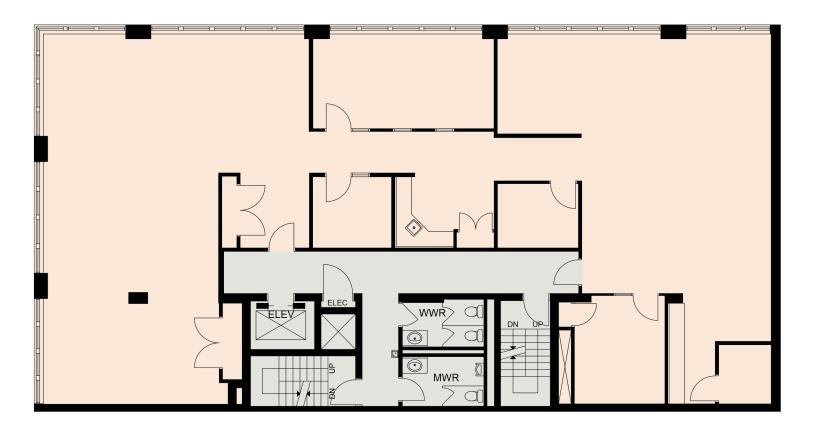

West

### SUITE 500 | 4,228 SQ FT



## **Key Facts**

### **1306** Wellington St. West

#### 4,228 SQ FT AVAILABLE

- Full floor of office space in the **heart of Wellington Village**, a vibrant and walkable neighbourhood
- **Contemporary finishes** with functional layout, including a mix of open space, enclosed offices and large boardroom
- Surrounded by ample **neighbourhood amenities** including restaurants, retailers, coffee shops, local service providers, and fitness studios offering great convenience for employees and client
- Situated close to Tunney's Pasture LRT station and multiple bus routes, NCC pathways, and easy access to Queensway for **multiple transit options**
- Parking available

#### MAP OF PROPERTY AREA



## Layout & Floorplan

### SUITE 500 | 4,228 SQ FT AVAILABLE



## Photos

ALL PHOTOS DEPICT SUITE 500 | 4,228 SQ FT















info@huntingtonproperties.ca —— 613.592.1818 ——