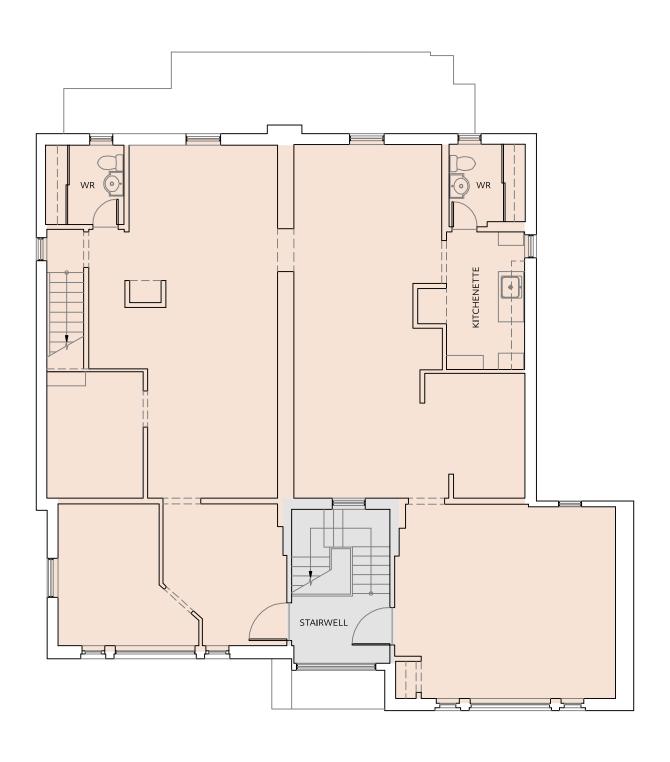

n and multiple bus routes**, NCC pathways, and easy access to Queensway for multiple transit options
- On-site parking available
- Modern, open concept 2nd floor office space with east and north-facing windows and lots of natural light.
- Features **recently upgraded** flooring throughout, kitchenette, private boardroom and meeting space, and ensuite washrooms.

#### MAP OF PROPERTY AREA



- OFFICE
- 1 STOFA
- 2 CAFFE MIO
- 3 RED SALON
- 4 NICASTROS

- 5 WINE RACK
- 6 ANYTIME FITNESS
- WELLINGTON DENTAL CARE
- 8 SUPPLY & DEMAND

- 9 WELLINGTON GASTROPUB
- 10 PARMA RAVIOLI
- HERB & SPICE GROCER
- OTTAWA BAGEL SHOP

- 13 PARLOUR
- 14 HILARY'S DRY CLEANERS
- 15 SUSHI UMI
- 16 LITTLE JO BERRY'S

- 17 BRIDGEHEAD
- 18 JV STUDIOS
- 19 VICTOIRE

# Layout & Floorplan

### SUITE 300 | 1,609 SQ FT



# Photos

#### ALL PHOTOS DEPICT SUITE 300 | 1,609 SQ FT













FOR MORE INFORMATION, PLEASE CONTACT

info@huntingtonproperties.ca

613.592.1818