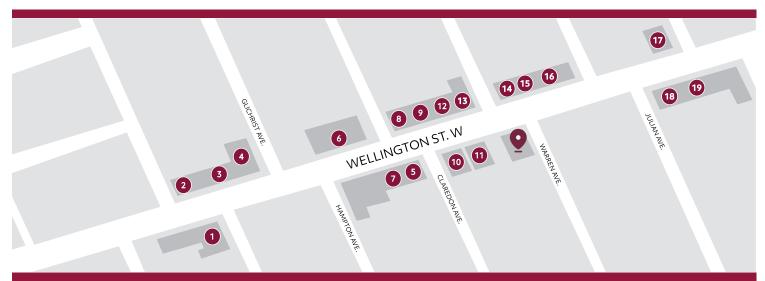

#### MAP OF PROPERTY AREA

- OFFICE
- 1 STOFA
- 2 CAFFE MIO
- 3 RED SALON
- 4 NICASTROS

- 5 WINE RACK
- 6 ANYTIME FITNESS
- WELLINGTON DENTAL CARE
- 8 SUPPLY & DEMAND

- 9 WELLINGTON GASTROPUB
- 10 PARMA RAVIOLI
- HERB & SPICE GROCER
- OTTAWA BAGEL SHOP

- 13 PARLOUR
- 14 HILARY'S DRY CLEANERS
- 15 SUSHI UMI
- 16 LITTLE JO BERRY'S

- 17 BRIDGEHEAD
- 18 JV STUDIOS
- 19 VICTOIRE