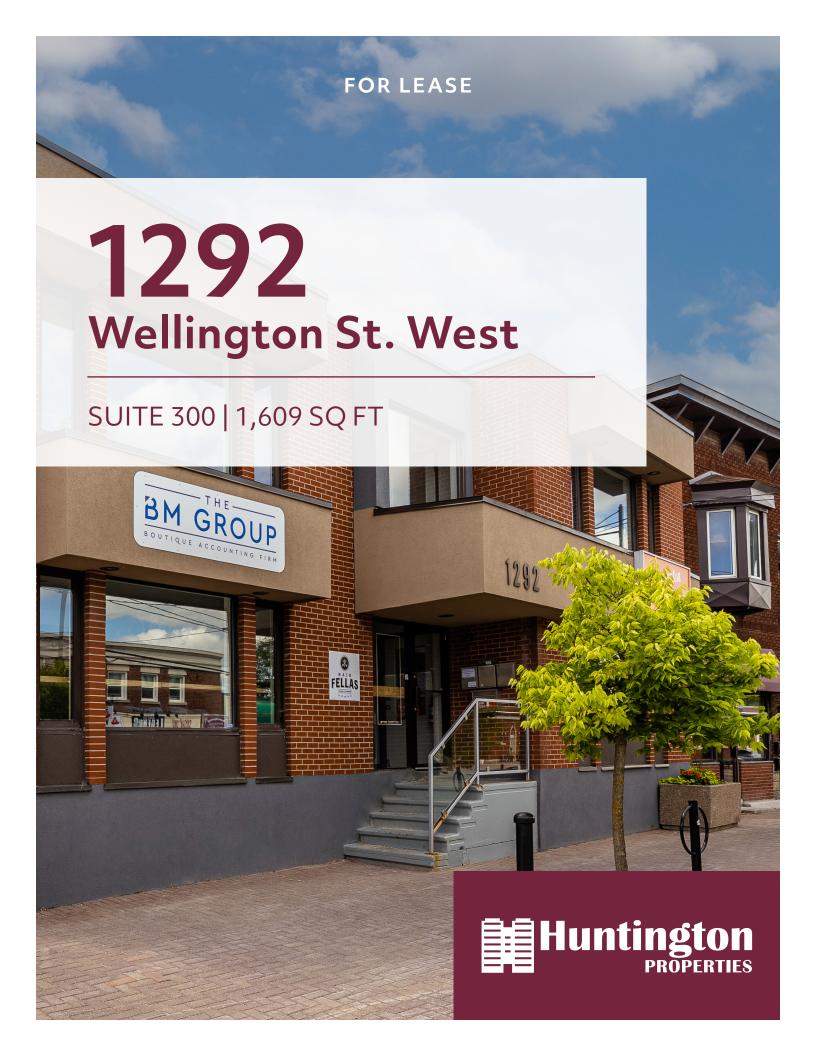

## **Key Facts**

1292

1,609 SQ FT AVAILABLE

#### Wellington St. West

- Located in the **heart of Wellington Village**, Ottawa's most eclectic neighbourhood
- Surrounded by **ample neighbourhood amenities** including restaurants, retailers, coffee shops, local service providers, and fitness studios offering great convenience for employees
- Situated close to **Tunney's Pasture LRT station and multiple bus routes**, NCC pathways, and easy access to Queensway for multiple transit options
- On-site parking available
- Modern, open concept 2nd floor office space with east and north-facing windows and lots of natural light.
- Features **recently upgraded** flooring throughout, kitchenette, private boardroom and meeting space, and ensuite washrooms.

### SUITE 300 | 1,609 SQ FT