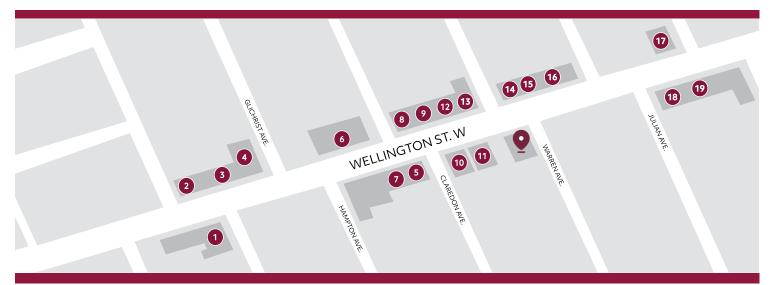

#### MAP OF PROPERTY AREA

- **OFFICE**
- STOFA
- WINE RACK
- **ANYTIME FITNESS**
- WELLINGTON **DENTAL CARE**
- **NICASTROS**

**RED SALON** 

CAFFE MIO

- **SUPPLY & DEMAND**

- WELLINGTON GASTROPUB
- PARMA RAVIOLI
- HERB & SPICE **GROCER**
- **OTTAWA BAGEL SHOP**

- **PARLOUR**
- HILARY'S DRY **CLEANERS**
- **SUSHI UMI**
- LITTLE JO BERRY'S

- 17 BRIDGEHEAD
- 8 JV STUDIOS
- 19 VICTOIRE