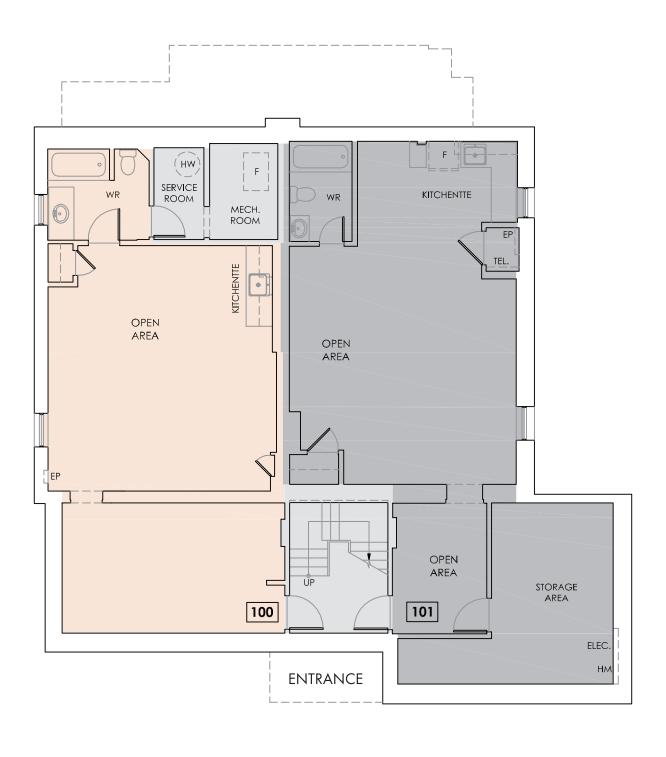

Situated close to Tunney's Pasture LRT station and multiple bus routes, NCC pathways, and easy access to Queensway for multiple transit options
- On-site parking available
- Basement level suite with easy access to main entrance with open floor plan providing flexibility for configuration and layout
- Contains ensuite bathroom, shower, and kitchenette

#### MAP OF PROPERTY AREA



- **OFFICE**
- STOFA
- WINE RACK
- **ANYTIME FITNESS**
- WELLINGTON **DENTAL CARE**
- **NICASTROS**

**RED SALON** 

CAFFE MIO

- **SUPPLY & DEMAND**

- WELLINGTON GASTROPUB
- PARMA RAVIOLI
- HERB & SPICE **GROCER**
- **OTTAWA BAGEL SHOP**

- **PARLOUR**
- HILARY'S DRY **CLEANERS**
- **SUSHI UMI**
- LITTLE JO BERRY'S

- 17 BRIDGEHEAD
- 8 JV STUDIOS
- 19 VICTOIRE

# Layout & Floorplan

### SUITE 100 | 646 SQ FT



# **Photos**

#### ALL PHOTOS DEPICT EXTERIOR OR SUITE 100 | 646 SQ FT













FOR MORE INFORMATION, PLEASE CONTACT

info@huntingtonproperties.ca

613.592.1818