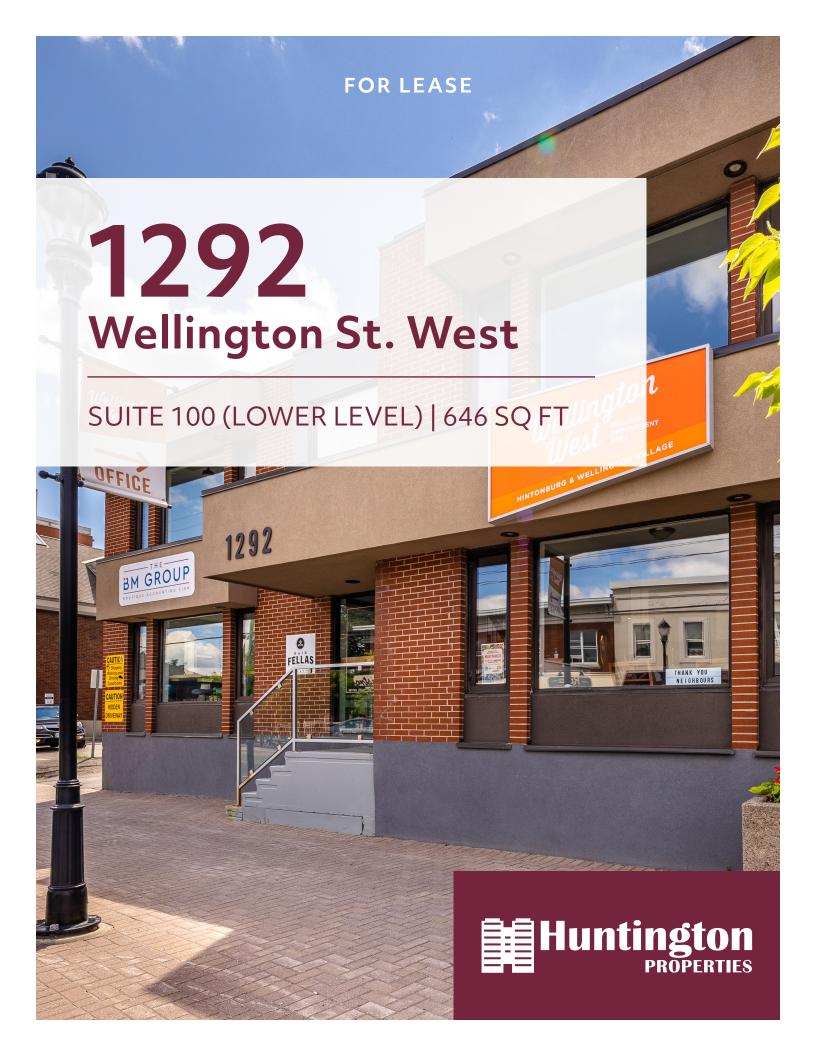

## **Key Facts**

1292

#### 646 **SQ FT AVAILABLE**

### Wellington St. West

- Located in the **heart of Wellington Village**, Ottawa's most eclectic neighbourhood
- Surrounded by ample neighbourhood amenities including restaurants, retailers, coffee shops, local service providers, and fitness studios – offering great convenience for employees
- Situated close to Tunney's Pasture LRT station and multiple bus routes, NCC pathways, and easy access to Queensway for multiple transit options
- On-site parking available
- Basement level suite with easy access to main entrance with open floor plan providing flexibility for configuration and layout
- Contains ensuite bathroom, shower, and kitchenette