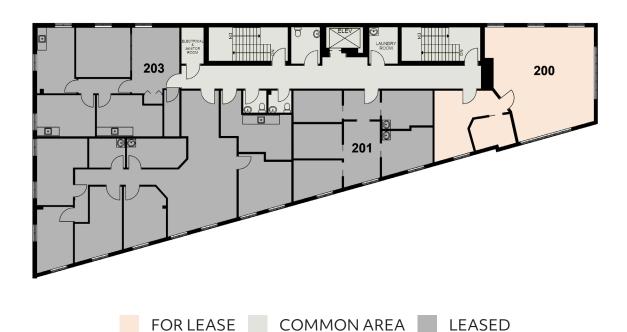

# Layout & Floorplan

### **SUITE 200 | 898 SQ FT**

**EXTERIOR VIEW OF SUITE 200** 