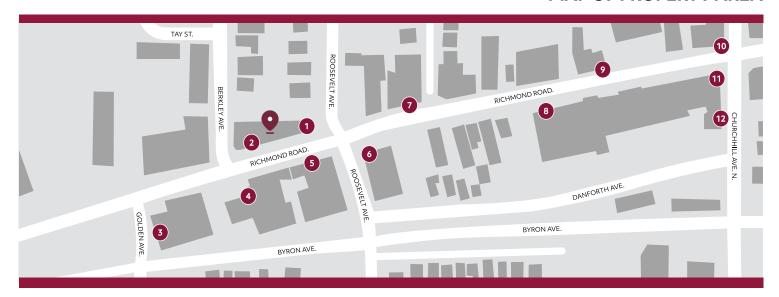

R LEASE

# **421**Richmond Road

SUITE 200 | 898 SQ FT



## **Key Facts**

421

898 SQ FT AVAILABLE

#### **Richmond Road**

- Located in the **heart of Westboro Village**, Ottawa's fastest growing commercial and residential node
- Surrounded by **ample neighbourhood amenities** including coffee shops, restaurants, retailers, fitness studios and activities, offering great convenience for employees
- Open floor plans with **lots of natural light** at all times of the day
- Convenient **elevator access** to suites
- On-site parking available
- Located extremely close to Phase 2 LRT station, within walking distance of current Westboro bus station, close to NCC pathways, and easy access to Queensway for multiple transit options
- Walking distance to Westboro Beach

#### MAP OF PROPERTY AREA









5 SHOPPERS DRUG MART



















# Layout & Floorplan

### **SUITE 200 | 898 SQ FT**





**EXTERIOR VIEW OF SUITE 200** 

# **Photos**

#### ALL PHOTOS DEPICT SUITE 200 | 898 SQ FT













FOR MORE INFORMATION, PLEASE CONTACT

info@huntingtonproperties.ca

613.592.1818