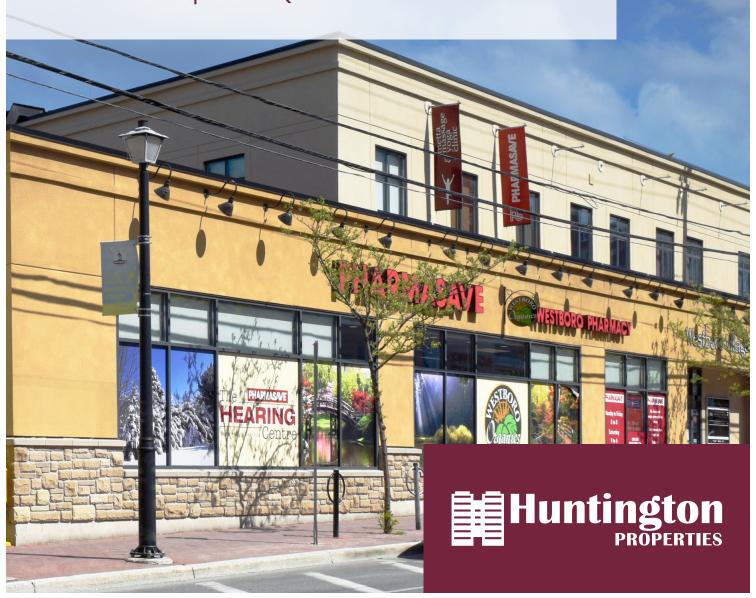

# **421**Richmond Road

SUITE 200 | 898 SQ FT

#### **Richmond Road**

- Located in the **heart of Westboro Village**, Ottawa's fastest growing commercial and residential node
- Surrounded by **ample neighbourhood amenities** including coffee shops, restaurants, retailers, fitness studios and activities, offering great convenience for employees
- Open floor plans with **lots of natural light** at all times of the day
- Convenient **elevator access** to suites
- On-site parking available
- Located extremely close to Phase 2 LRT station, within walking distance of current Westboro bus station, close to NCC pathways, and easy access to Queensway for multiple transit options
- Walking distance to Westboro Beach