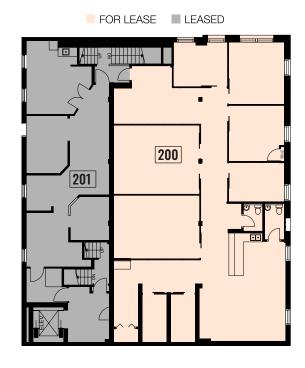

## 950 GLADSTONE AVENUE 2,957 SQUARE FEET

- Nestled between Little Italy and Hintonburg, this neighbourhood has no shortage of amenities nearby. Ottawa's most notable restaurants, cafes, breweries and boutique retail stores are within steps of this ideally situated property
- On-site parking available
- Located 1 KM from Bayview LRT station, with Phase 2 Gladstone LRT station coming soon
- Existing leasehold improvements include spacious offices and boardroom with glass partitions, kitchenette and original wood beams – move in ready!