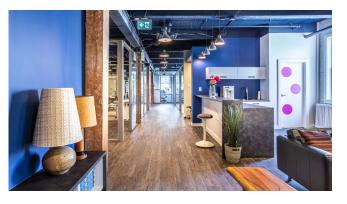

## 950 GLADSTONE AVENUE 2,957 SQUARE FEET

- Nestled between Little Italy and Hintonburg, this neighbourhood has no shortage of amenities nearby. Ottawa's most notable restaurants, cafes, breweries and boutique retail stores are within steps of this ideally situated property
- On-site parking available
- Located 1 KM from Bayview LRT station, with Phase 2 Gladstone LRT station coming soon
- Existing leasehold improvements include spacious offices and boardroom with glass partitions, kitchenette and original wood beams – move in ready!