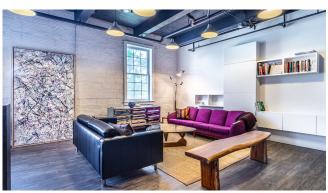

## 950 GLADSTONE AVENUE 2,957 SQUARE FEET

- Nestled between Little Italy and Hintonburg, this neighbourhood has no shortage of amenities nearby. Ottawa's most notable restaurants, cafes, breweries and boutique retail stores are within steps of this ideally situated property
- On-site parking available
- Located 1 KM from Bayview LRT station, with Phase 2 Gladstone LRT station coming soon
- Existing leasehold improvements include spacious offices and boardroom with glass partitions, kitchenette and original wood beams – move in ready!