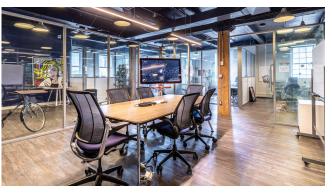

## 950 GLADSTONE AVENUE 2,957 SQUARE FEET

- Nestled between Little Italy and Hintonburg, this neighbourhood has no shortage of amenities nearby. Ottawa's most notable restaurants, cafes, breweries and boutique retail stores are within steps of this ideally situated property
- On-site parking available
- Located 1 KM from Bayview LRT station, with Phase 2 Gladstone LRT station coming soon
- Existing leasehold improvements include spacious offices and boardroom with glass partitions, kitchenette and original wood beams – move in ready!