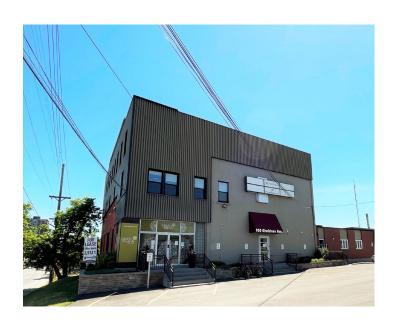

## 950 GLADSTONE AVENUE 2,957 SQUARE FEET

- Nestled between Little Italy and Hintonburg, this neighbourhood has no shortage of amenities nearby. Ottawa's most notable restaurants, cafes, breweries and boutique retail stores are within steps of this ideally situated property
- On-site parking available
- Located 1 KM from Bayview LRT station, with Phase 2 Gladstone LRT station coming soon
- Existing leasehold improvements include spacious offices and boardroom with glass partitions, kitchenette and original wood beams – move in ready!