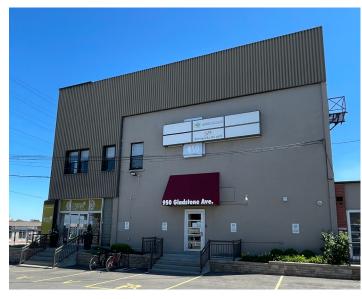

## 950 GLADSTONE AVENUE 2,957 SQUARE FEET

- Nestled between Little Italy and Hintonburg, this neighbourhood has no shortage of amenities nearby. Ottawa's most notable restaurants, cafes, breweries and boutique retail stores are within steps of this ideally situated property
- On-site parking available
- Located 1 KM from Bayview LRT station, with Phase 2 Gladstone LRT station coming soon
- Existing leasehold improvements include spacious offices and boardroom with glass partitions, kitchenette and original wood beams – move in ready!