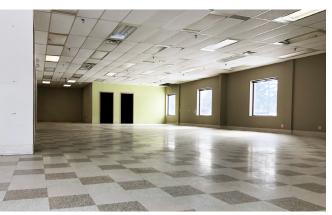

## **THURSTON DRIVE**

- 2211 Thurston Drive is located within the Ottawa Business Park with convenient access to Highway 417, St. Laurent Blvd and Walkley Rd
- Amenity rich neighbourhood with your everyday shopping, restaurant, fitness, automotive repair needs and much more located minutes away
- Leased premises boast high ceilings and a mix of open areas and enclosed meeting spaces
- Leases premises include a full kitchenette, warehouse area with overhead door and recently upgraded HVAC system
- On-site parking included
- Professionally managed building