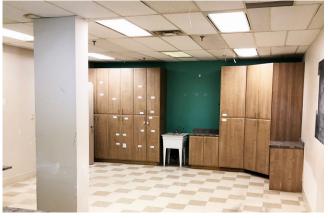

## **THURSTON DRIVE**

- 2211 Thurston Drive is located within the Ottawa Business Park with convenient access to Highway 417, St. Laurent Blvd and Walkley Rd
- Amenity rich neighbourhood with your everyday shopping, restaurant, fitness, automotive repair needs and much more located minutes away
- Leased premises boast high ceilings and a mix of open areas and enclosed meeting spaces
- Leases premises include a full kitchenette, warehouse area with overhead door and recently upgraded HVAC system
- On-site parking included
- Professionally managed building