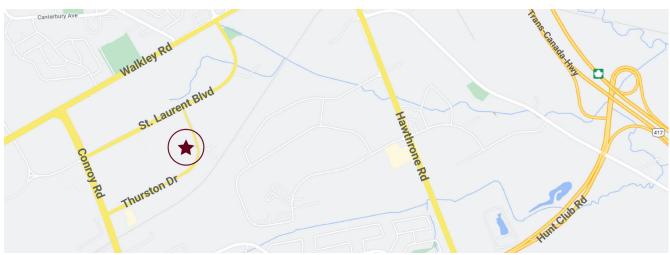

## **THURSTON DRIVE**

- 2211 Thurston Drive is located within the Ottawa Business Park with convenient access to Highway 417, St. Laurent Blvd and Walkley Rd
- Amenity rich neighbourhood with your everyday shopping, restaurant, fitness, automotive repair needs and much more located minutes away
- Leased premises boast high ceilings and a mix of open areas and enclosed meeting spaces
- Leases premises include a full kitchenette, warehouse area with overhead door and recently upgraded HVAC system
- On-site parking included
- Professionally managed building