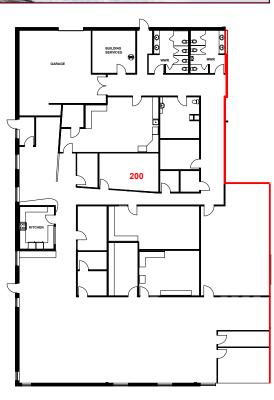

## **THURSTON DRIVE**

- 2211 Thurston Drive is located within the Ottawa Business Park with convenient access to Highway 417, St. Laurent Blvd and Walkley Rd
- Amenity rich neighbourhood with your everyday shopping, restaurant, fitness, automotive repair needs and much more located minutes away
- Leased premises boast high ceilings and a mix of open areas and enclosed meeting spaces
- Leases premises include a full kitchenette, warehouse area with overhead door and recently upgraded HVAC system
- On-site parking included
- Professionally managed building