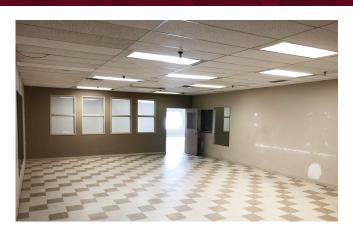

## **THURSTON DRIVE**

- 2211 Thurston Drive is located within the Ottawa Business Park with convenient access to Highway 417, St. Laurent Blvd and Walkley Rd
- Amenity rich neighbourhood with your everyday shopping, restaurant, fitness, automotive repair needs and much more located minutes away
- Leased premises boast high ceilings and a mix of open areas and enclosed meeting spaces
- Leases premises include a full kitchenette, warehouse area with overhead door and recently upgraded HVAC system
- On-site parking included
- Professionally managed building