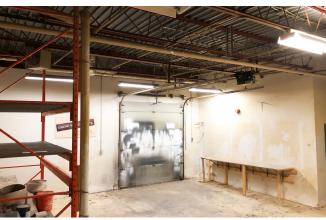

## **THURSTON DRIVE**

- 2211 Thurston Drive is located within the Ottawa Business Park with convenient access to Highway 417, St. Laurent Blvd and Walkley Rd
- Amenity rich neighbourhood with your everyday shopping, restaurant, fitness, automotive repair needs and much more located minutes away
- Leased premises boast high ceilings and a mix of open areas and enclosed meeting spaces
- Leases premises include a full kitchenette, warehouse area with overhead door and recently upgraded HVAC system
- On-site parking included
- Professionally managed building