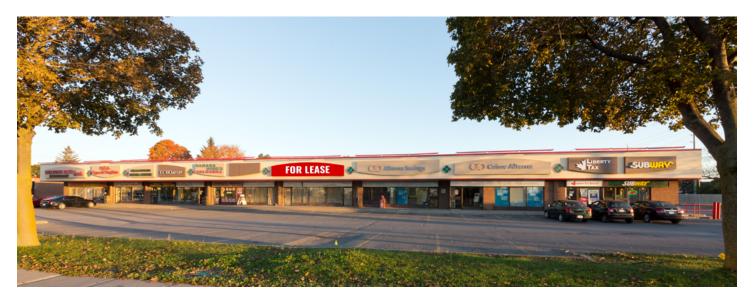

## RETAIL SPACE FOR LEASE 2090 ROBERTSON ROAD 2,022 SQUARE FEET

- Conveniently located retail plaza in the center of Bells Corners 20 minutes west of core downtown Ottawa
- High visibility from foot and vehicle traffic including thousands of commuting vehicles daily
- Plaza tenants include fast food, restaurant and service providers including physiotherapy clinic, nail salon and dentist
- 2090 ROBERTSON ROA Ample customer parking available
  - Traffic study indicates that the Robertson Rd and Moodie Dr intersection is one of the highest travelled intersections in Ottawa