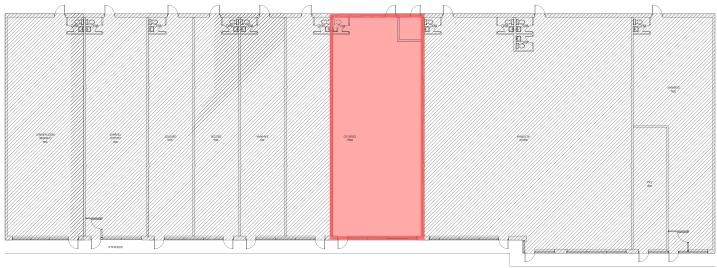

## RETAIL SPACE FOR LEASE 2090 ROBERTSON ROAD 2,022 SQUARE FEET

- Conveniently located retail plaza in the center of Bells Corners 20 minutes west of core downtown Ottawa
- High visibility from foot and vehicle traffic including thousands of commuting vehicles daily
- Plaza tenants include fast food, restaurant and service providers including physiotherapy clinic, nail salon and dentist
- 2090 ROBERTSON ROA Ample customer parking available
  - Traffic study indicates that the Robertson Rd and Moodie Dr intersection is one of the highest travelled intersections in Ottawa