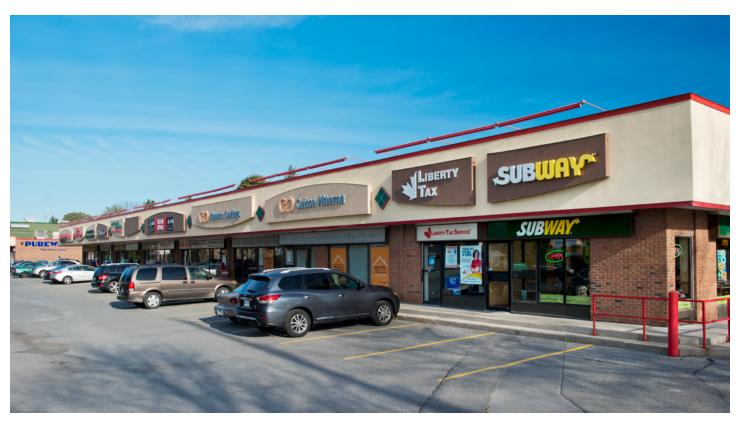

## RETAIL SPACE FOR LEASE 2090 ROBERTSON ROAD 2,022 SQUARE FEET

- Conveniently located retail plaza in the center of Bells Corners 20 minutes west of core downtown Ottawa
- High visibility from foot and vehicle traffic including thousands of commuting vehicles daily
- Plaza tenants include fast food, restaurant and service providers including physiotherapy clinic, nail salon and dentist
- 2090 ROBERTSON ROA Ample customer parking available
  - Traffic study indicates that the Robertson Rd and Moodie Dr intersection is one of the highest travelled intersections in Ottawa