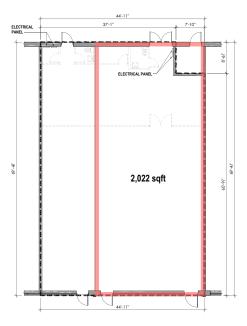

## RETAIL SPACE FOR LEASE 2090 ROBERTSON ROAD 2,022 SQUARE FEET

- Conveniently located retail plaza in the center of Bells Corners 20 minutes west of core downtown Ottawa
- High visibility from foot and vehicle traffic including thousands of commuting vehicles daily
- Plaza tenants include fast food, restaurant and service providers including physiotherapy clinic, nail salon and dentist
- 2090 ROBERTSON ROA Ample customer parking available
  - Traffic study indicates that the Robertson Rd and Moodie Dr intersection is one of the highest travelled intersections in Ottawa