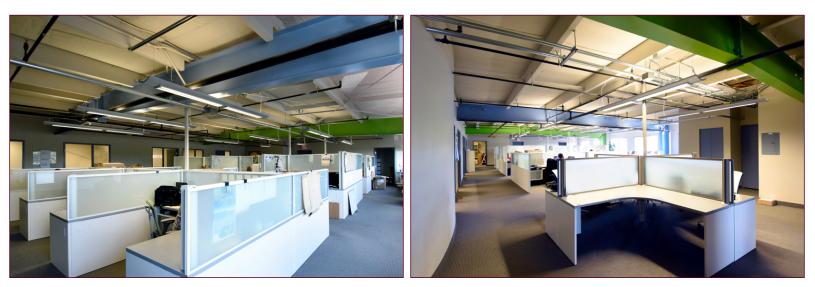

## OFFICE SPACE FOR LEASE 883 BOYD AVENUE 4,571 SQ FT

**883 BOYD AVENU** 

- Central location with convenient access to the Carling and Maitland ramps of Highway 417
- Updated office interior with a mix of closed offices, meeting rooms and open workspace
- Private washrooms and kitchenette
- Excellent signage opportunities seen from Highway 417
- Opportunity for 350 sq ft of ground floor warehouse space with dock loading