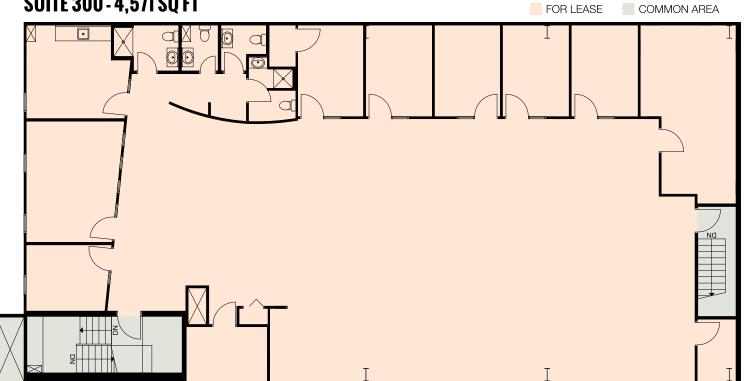

## OFFICE SPACE FOR LEASE 883 BOYD AVENUE 4,571 SQ FT

**883 BOYD AVENU** 

- Central location with convenient access to the Carling and Maitland ramps of Highway 417
- Updated office interior with a mix of closed offices, meeting rooms and open workspace
- Private washrooms and kitchenette
- Excellent signage opportunities seen from Highway 417
- Opportunity for 350 sq ft of ground floor warehouse space with dock loading