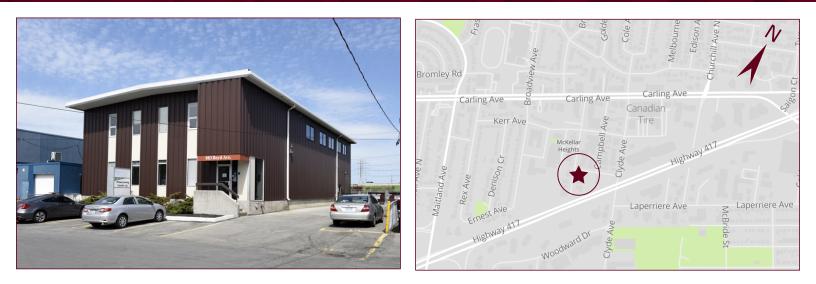

## OFFICE SPACE FOR LEASE **883 BOYD AVENUE** 4,571 SQ FT

info@huntingtonproperties.ca | 613.592.1818

Hunting PROPERTIES

## OFFICE SPACE FOR LEASE 883 BOYD AVENUE 4,571 SQ FT

**883 BOYD AVENU** 

- Central location with convenient access to the Carling and Maitland ramps of Highway 417
- Updated office interior with a mix of closed offices, meeting rooms and open workspace
- Private washrooms and kitchenette
- Excellent signage opportunities seen from Highway 417
- Opportunity for 350 sq ft of ground floor warehouse space with dock loading