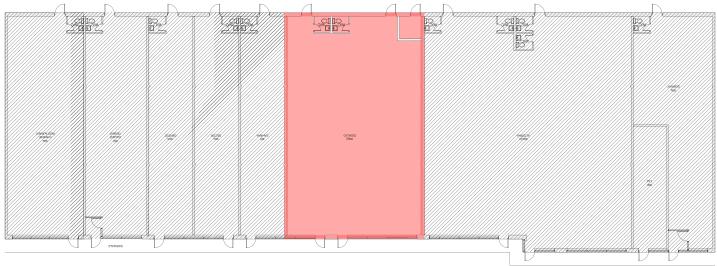

## RETAIL SPACE FOR LEASE 2090 ROBERTSON ROAD 1,060 – 3,047 SQUARE FEET

- Conveniently located retail plaza in the center of Bells Corners 20 minutes west of core downtown Ottawa
- High visibility from foot and vehicle traffic including thousands of commuting vehicles daily
- Plaza tenants include fast food, restaurant and service providers including physiotherapy clinic, nail salon and dentist
- 2090 ROBERTSON ROA Ample customer parking available
  - Traffic study indicates that the Robertson Rd and Moodie Dr intersection is one of the highest travelled intersections in Ottawa