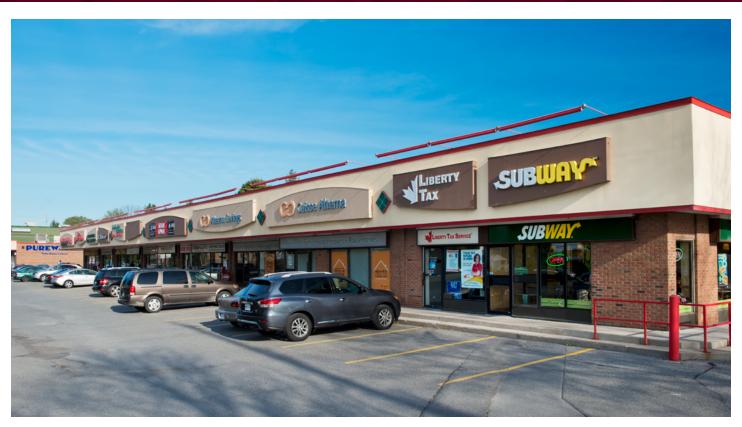

## RETAIL SPACE FOR LEASE 2090 ROBERTSON ROAD 1,060 – 3,047 SQUARE FEET

- Conveniently located retail plaza in the center of Bells Corners 20 minutes west of core downtown Ottawa
- High visibility from foot and vehicle traffic including thousands of commuting vehicles daily
- Plaza tenants include fast food, restaurant and service providers including physiotherapy clinic, nail salon and dentist
- 2090 ROBERTSON ROA Ample customer parking available
  - Traffic study indicates that the Robertson Rd and Moodie Dr intersection is one of the highest travelled intersections in Ottawa