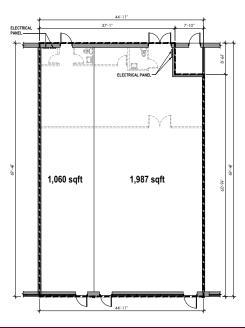

## RETAIL SPACE FOR LEASE 2090 ROBERTSON ROAD 1,060 – 3,047 SQUARE FEET

- Conveniently located retail plaza in the center of Bells Corners 20 minutes west of core downtown Ottawa
- High visibility from foot and vehicle traffic including thousands of commuting vehicles daily
- Plaza tenants include fast food, restaurant and service providers including physiotherapy clinic, nail salon and dentist
- 2090 ROBERTSON ROA Ample customer parking available
  - Traffic study indicates that the Robertson Rd and Moodie Dr intersection is one of the highest travelled intersections in Ottawa