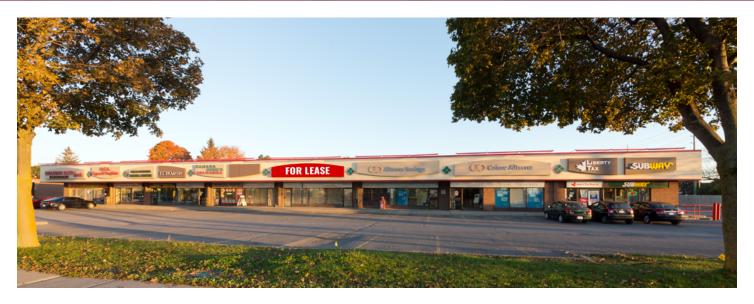

## RETAIL SPACE FOR LEASE 2090 ROBERTSON ROAD 1,060 – 3,047 SQUARE FEET

- Conveniently located retail plaza in the center of Bells Corners 20 minutes west of core downtown Ottawa
- High visibility from foot and vehicle traffic including thousands of commuting vehicles daily
- Plaza tenants include fast food, restaurant and service providers including physiotherapy clinic, nail salon and dentist
- 2090 ROBERTSON ROA Ample customer parking available
  - Traffic study indicates that the Robertson Rd and Moodie Dr intersection is one of the highest travelled intersections in Ottawa