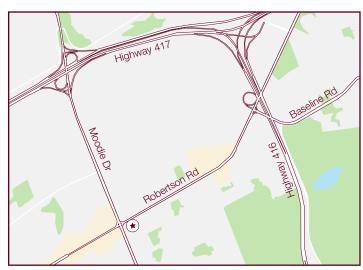

## RETAIL SPACE FOR LEASE 2090 ROBERTSON ROAD 1,060 – 3,047 SQUARE FEET

- Conveniently located retail plaza in the center of Bells Corners 20 minutes west of core downtown Ottawa
- High visibility from foot and vehicle traffic including thousands of commuting vehicles daily
- Plaza tenants include fast food, restaurant and service providers including physiotherapy clinic, nail salon and dentist
- 2090 ROBERTSON ROA Ample customer parking available
  - Traffic study indicates that the Robertson Rd and Moodie Dr intersection is one of the highest travelled intersections in Ottawa